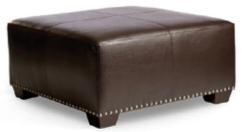

THE YORK

THE KINGSTON

Ottomans in the Platinum Collection can be customized to your specifications for size and styling.