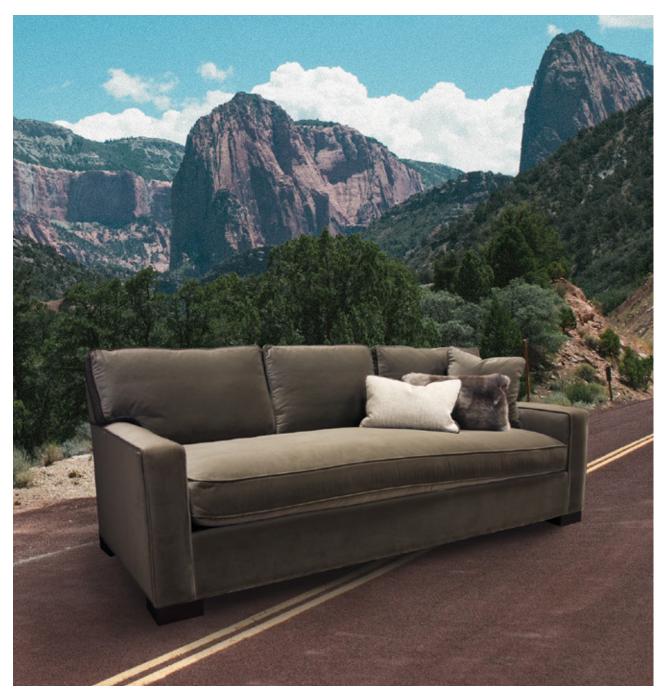

### THE ARTHUR

This unique, fun, modern and oh so cosy sofa is entirely customizable. As with all pieces in the Stellar collection each frame will be custom made. Follow our specs. for guidance but this fabulous fellow can be made in any configuration you wish. Because of its low-slung tuxedo back and arms Arthur can be manufactured as a bumper sectional—the no commitment sectional for those who move a lot!