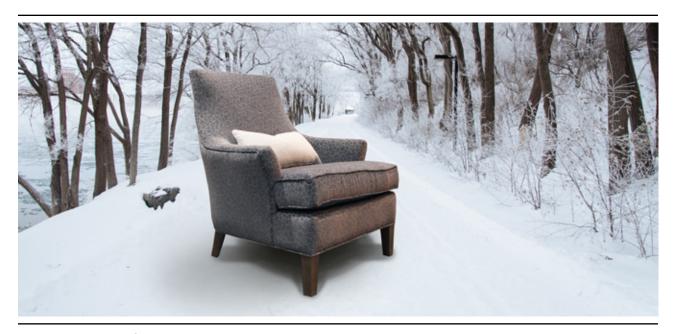

#### THE ROONEY

Beautifully tailored, Rooney is so elegant that it will always be a classic, regardless of the evolution of style. Its contemporary take on the traditional wing chair makes it a chic and classic addition for today's home. Decorative nail heads outline the unique architectural shape of the slim, tapered wings.