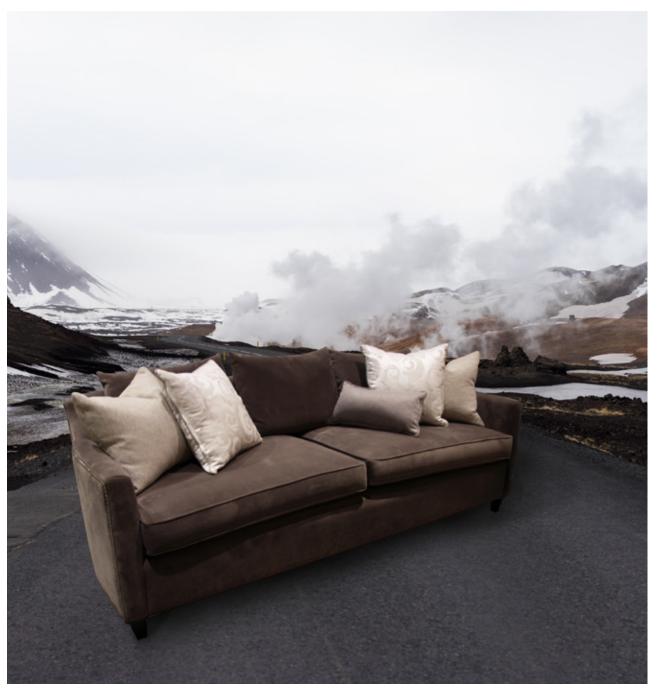

### THE ROBERT

If you're looking for a well-scaled, chic and sophisticated sofa, look no further than the *Robert* sofa. With three loose, low profile back pillows and curved sides, *Robert* is elegant and stylish. Consider *Robert* for a living room, family room or even a master bedroom retreat!