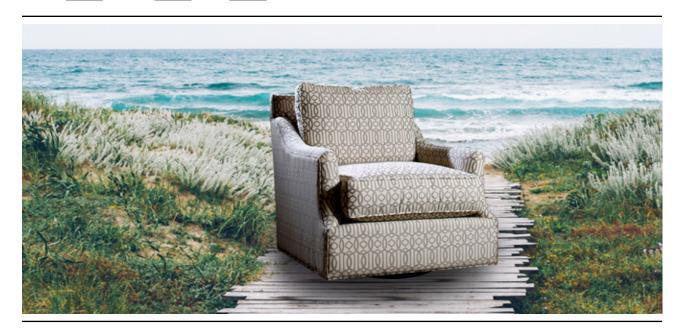

#### THE CHARLIE

The Charlie chair is the perfect chair. It's both stylish and super-comfy making it the ideal chair for the family room, living room and media room. Because our designers love the Charlie so much we decided to make it with a swivel base option. Wide enough to curl up in comfortably, the options also include feather or standard fill back cushion and contrasting fabrics.