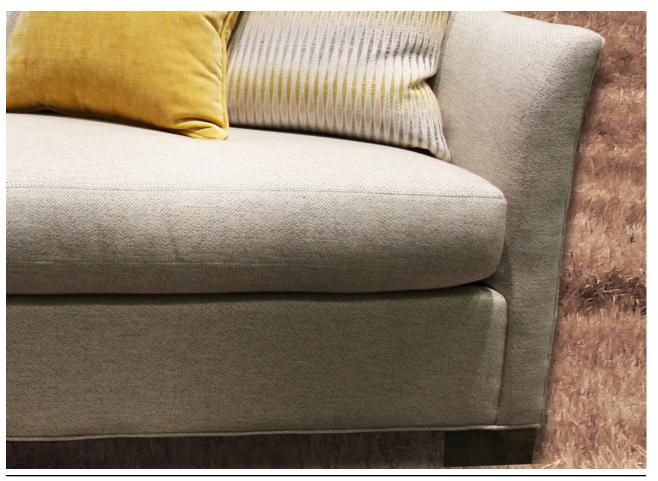

#### THE SUTHERLAND

Sutherland is truly a unique sofa, designed for those with discriminating taste and attention to detail. Shown here with contrast piping in pale gray layered on a slate blue microfiber body, it features a full bench cushion for a clean look and unique square button-tufted cushions. This sofa is as comfortable to sit on, as it is stunning to look at. The Sutherland is a statement piece for any room in your home.