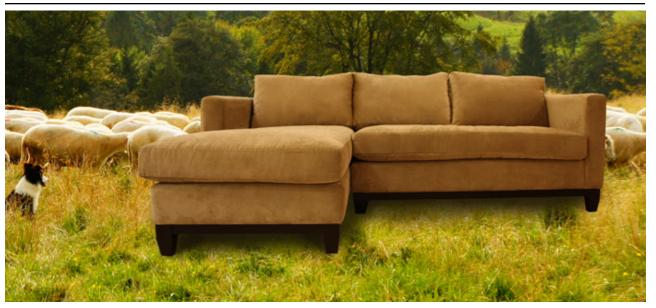

#### THE EASTWOOD

Introducing the *Eastwood* sectional, an addition to the *Eastwood* sofa and love seat. Both styles have been tremendously popular upon their introduction four years ago. With well-proportioned arms and back pillows, this sectional will fit in a more contemporary or traditional space depending on the fabric you select. This is one of the most versatile styles sure to last a lifetime.