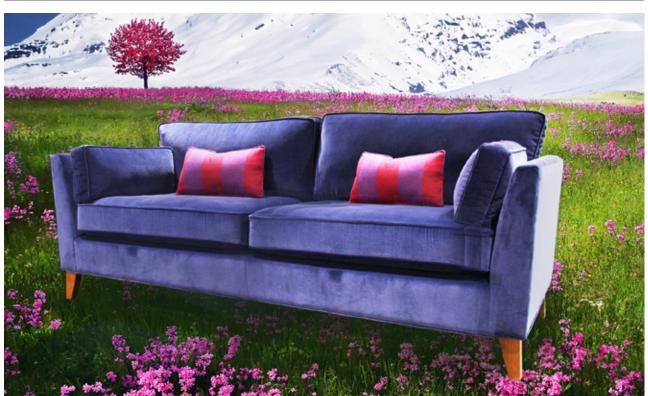

We invite you to "Make It Your Own!"



# **CLASSIC COLLECTION FINISHES**

### **WOOD FINISH**



Extra Dark Walnut



oak



White



Red Mahoga



Mission Oak



Dark Oak



Ebony



Natural



Dark Walnut



Dark Cherry





# **CLASSIC COLLECTION FINISHES**

### NAILHEADS



Crystal



Nickel



Steel



Pewter



Brass



French Natural



Old Bronze



Antique Brass











### THE ARTHUR

This unique, fun, modern and oh so cosy sofa is entirely customizable. As with all pieces in the Stellar collection each frame will be custom made. Follow our specs. for guidance but this fabulous fellow can be made in any configuration you wish. Because of its low-slung tuxedo back and arms Arthur can be manufactured as a bumper sectional—the no commitment sectional for those who move a lot!

















#### THE BARRY

Barry's elegant form with gently sloping side arms is perfect for any room where conversation and comfort are imperative. It's perfect for rooms that need to feel fresh and open. With its refined shape and lovely curves the Barry is still wide open to translation and can easily be customized with fabric and contrast piping to make it truly unique.















#### THE CALI

Extra deep and extra cosy, the *Cali*, with its feather seat is the stuff dreams are made of. Both contemporary and classic with its gently curved arms and subtle nail head detail, the *Cali* can also be made as a chair and half. Imagine curling up with a throw and a good book it's the perfect bedroom chair, especially with the matching footstool.



















#### THE CARSON

An