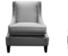

#### THE ACADIA

A stately armchair with excellent detail, the Acadia can be used at the head of a dining table or as an occasional chair in an elegant living room. With a clean wood base and low arms it is both contemporary and comfortable at the same time. Inset piping detail on the fitted back gives the illusion of a pillowed back, but allows it to keep its form even with high use.