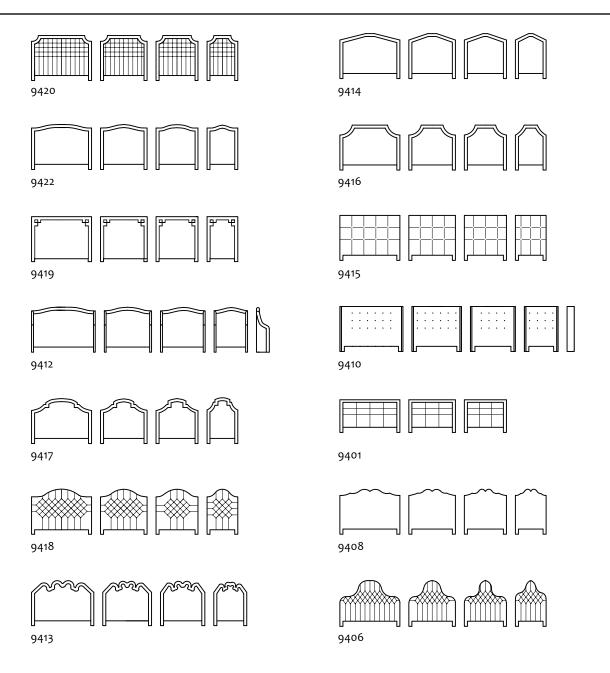

### **HEADBOARDS**

All head boards are custom made and therefore 100 percent customizable. Fully upholstered bed rails are also available. If you would like to provide J Studio with a drawing we would be happy to provide a custom quote.