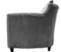

#### THE ACADIA

A stately armchair with excellent detail, the Acadia can be used at the head of a dining table or as an occasional chair in an elegant living room. With a clean wood base and low arms it is both contemporary and comfortable at the same time. Inset piping detail on the fitted back gives the illusion of a pillowed back, but allows it to keep its form even with high use.