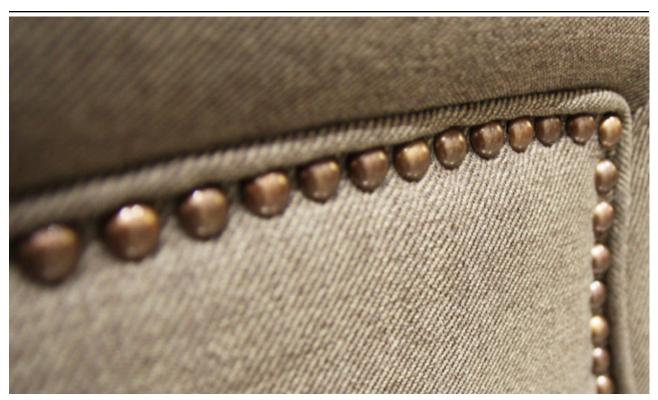

### NAILHEADS

Crystal

Nickel

Steel

Pewter

Brass

French Natural

Old Bronze

#### THE ROONEY

Beautifully tailored, Rooney is so elegant that it will always be a classic, regardless of the evolution of style. Its contemporary take on the traditional wing chair makes it a chic and classic addition for today's home. Decorative nail heads outline the unique architectural shape of the slim, tapered wings.