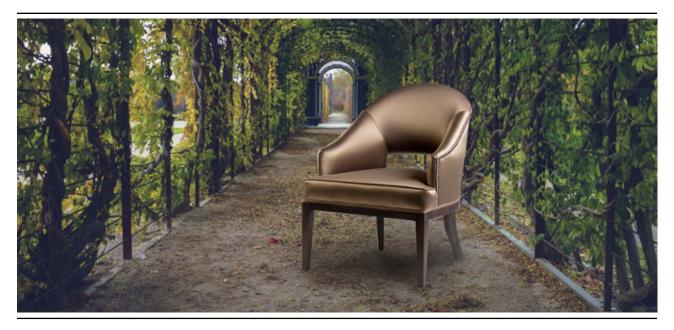

#### THE ACADIA

A stately armchair with excellent detail, the Acadia can be used at the head of a dining table or as an occasional chair in an elegant living room. With a clean wood base and low arms it is both contemporary and comfortable at the same time. Inset piping detail on the fitted back gives the illusion of a pillowed back, but allows it to keep its form even with high use.