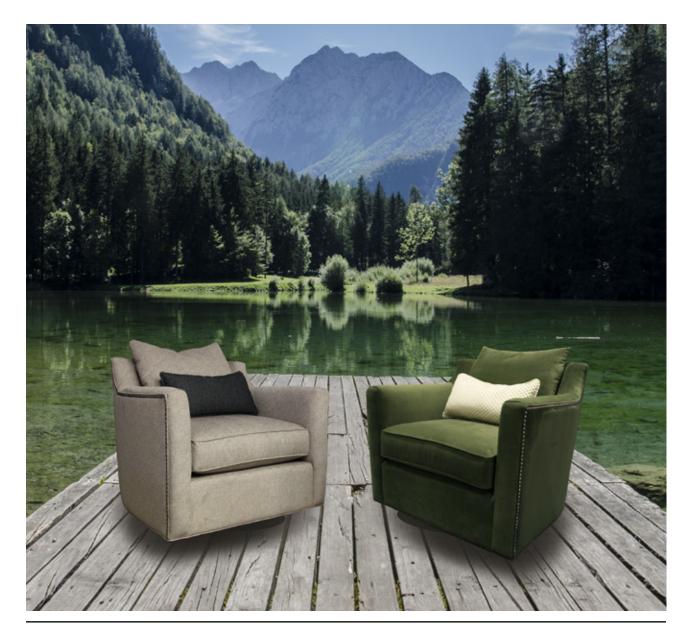

#### THE JUNIOR

It's a swivel that's sexy and superstylish! Junior is well scaled for both men and women with the perfect arm height for lounging. Junior can sit between a kitchen and family room or in front of windows without blocking the view. It's also available without swivel.

# THE DILLER

Our little swivel! This gem, the *Diller* can fit into any space but leave some room for your legs so you can spin, spin, and spin! Its lovely rounded back and interesting arms makes this the perfect chair for a small space. It's also available with legs.