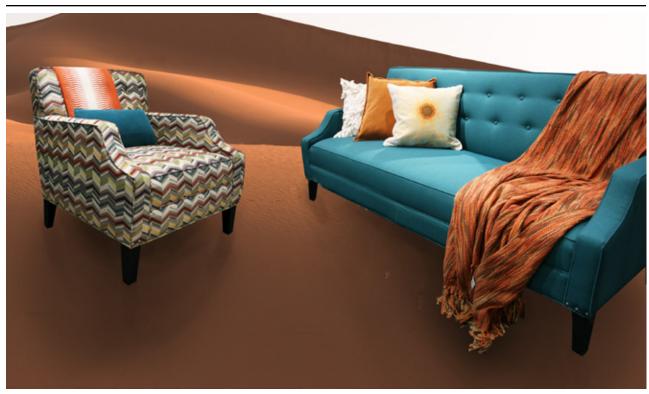

fabric you select. This is one of the most versatile styles sure to last a lifetime.











#### THE FIONA

Fiona is one of our bestsellers! With her gently curved front, straight back with interesting nail head design, she is a real stunner. Available as a sofa or a love seat, imagine two Fiona's facing one another with a round ottoman in the middle. This configuration creates a showstopping living room with plenty of seating for your envious guests.























#### THE GRANGER

With its fitted seat and tufted back, Granger is full of style! It's a very comfortable sofa thanks to the special bench-seat construction. With no loose back or seat cushions, its tidy appearance makes it a great choice for anyone who has a contemporary space and wants to keep it neat and sharp.

































#### THE HARLOW

Look out ugly, puffy sectionals, here comes the sleek and elegant *Harlow* to show you how it's done! This beauty is designed to sit nicely into a corner or float within a room. With its tidy square back, top rail detail, tufted back and single bench cushions, the *Harlow* is a classic! It's comfortable without being sloppy and shows us what a sectional can be!











#### THE HEMINGWAY

As the name *Hemingway* suggests, this time-honoured sofa is based on an enduring style from history. Reminiscent of the English roll arm, this full-size sofa has two full seat and back cushions making it truly comfortable. Low and softly rounded arms make it great for both comfort and conversation. Its unique legs update this piece and give it new chara