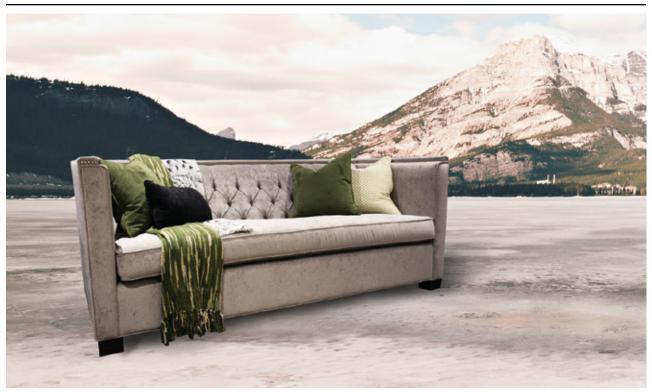

#### THE SUTHERLAND

Sutherland is truly a unique sofa, designed for those with discriminating taste and attention to detail. Shown here with contrast piping in pale gray layered on a slate blue microfiber body, it features a full bench cushion for a clean look and unique square button-tufted cushions. This sofa is as comfortable to sit on, as it is stunning to look at. The Sutherland is a statement piece for any room in your home.