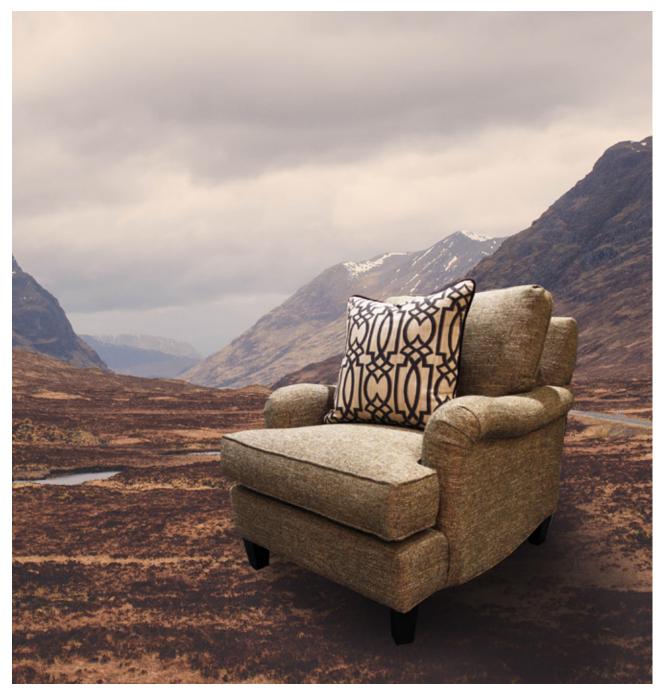

lenty of seating for your envious guests.























#### THE GRANGER

With its fitted seat and tufted back, Granger is full of style! It's a very comfortable sofa thanks to the special bench-seat construction. With no loose back or seat cushions, its tidy appearance makes it a great choice for anyone who has a contemporary space and wants to keep it neat and sharp.

































#### THE HARLOW

Look out ugly, puffy sectionals, here comes the sleek and elegant *Harlow* to show you how it's done! This beauty is designed to sit nicely into a corner or float within a room. With its tidy square back, top rail detail, tufted back and single bench cushions, the *Harlow* is a classic! It's comfortable without being sloppy and shows us what a sectional can be!











#### THE HEMINGWAY

As the name *Hemingway* suggests, this time-honoured sofa is based on an enduring style from history. Reminiscent of the English roll arm, this full-size sofa has two full seat and back cushions making it truly comfortable. Low and softly rounded arms make it great for both comfort and conversation. Its unique legs update this piece and give it new character.



















### THE JACKSON

Available as a chair, love seat or sofa, the *Jackson* is sophisticated yet simple in its clean lines and tight back. This is the perfect piece for those who love a touch of urban style with out compromising comfort or form. Add polished nail heads to a darker fabric choice for a more rock-and-roll look or keep it soft by selecting it in pale neutrals. The *Jackson* can do