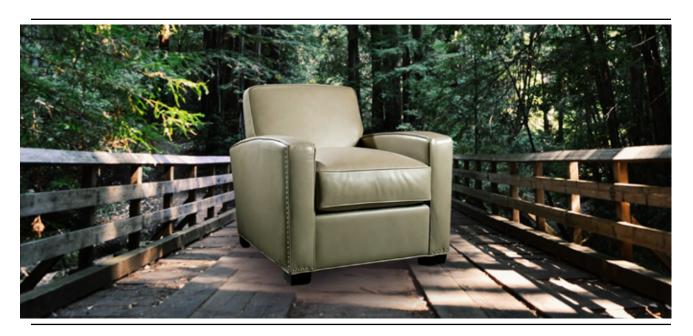

#### THE ACADIA

A stately armchair with excellent detail, the Acadia can be used at the head of a dining table or as an occasional chair in an elegant living room. With a clean wood base and low arms it is both contemporary and comfortable at the same time. Inset piping detail on the fitted back gives the illusion of a pillowed back, but allows it to keep its form even with high use.