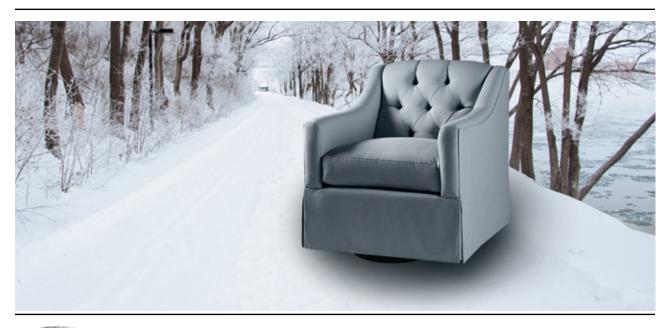

#### THE CAMROSE

A super cute swivel, *Camrose* offers a relaxed waterfall skirted chair with a diamond tufted back. The sweeping arm is long and low for maximum comfort and the fitted back keeps the chair tidy. A waterfall skirt allows this chair to be an excellent addition to a shabby chic look without the hassle of slip covers.