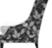

#### THE SUTHERLAND

Sutherland is truly a unique sofa, designed for those with discriminating taste and attention to detail. Shown here with contrast piping in pale gray layered on a slate blue microfiber body, it features a full bench cushion for a clean look and unique square button-tufted cushions. This sofa is as comfortable to sit on, as it is stunning to look at. The Sutherland is a statement piece for any room in your home.