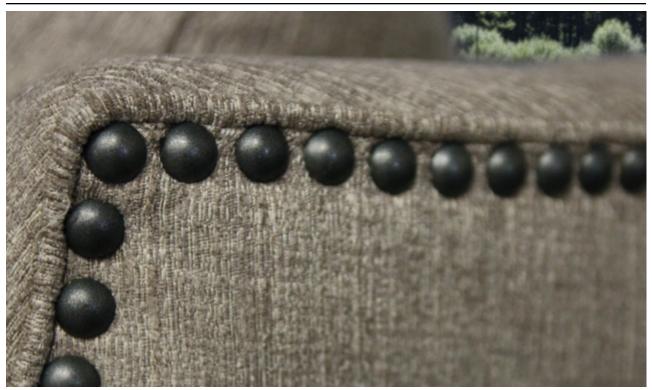

### NAILHEADS

Crystal

Nickel

Steel

Pewter

Brass

French Natural

Old Bronze

# **NAILHEADS**

Pewter

Pearl Grey

Natural

French Natural

Chrome

**Brushed Chrome** 

Brass with Black