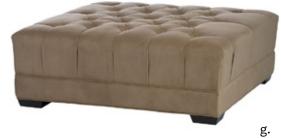

THE YORK

THE KINGSTON

Ottomans in the Platinum Collection can be customized to your specifications for size and styling.