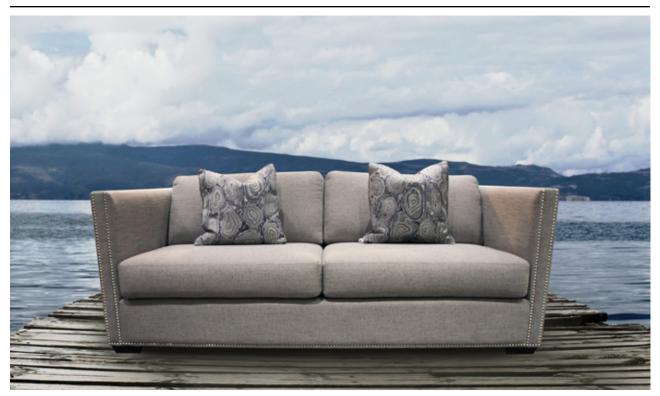

#### THE SUTHERLAND

Sutherland is truly a unique sofa, designed for those with discriminating taste and attention to detail. Shown here with contrast piping in pale gray layered on a slate blue microfiber body, it features a full bench cushion for a clean look and unique square button-tufted cushions. This sofa is as comfortable to sit on, as it is stunning to look at. The Sutherland is a statement piece for any room in your home.