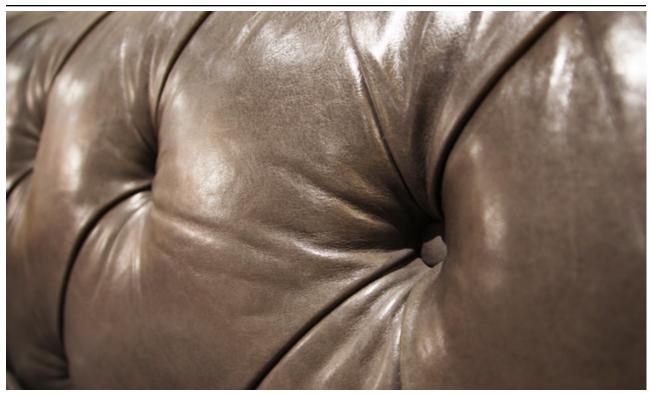

#### THE CARSON

An incredible statement piece, Carson is a real show stopper. If you're looking for something unique and loaded with style, this is the sofa for you. With slightly rounded arms for comfort and flare and a deep, diamond-tufted back Carson screams couture. Pencil legs give it a modern update and distinguish it from other more traditional versions in the market place.