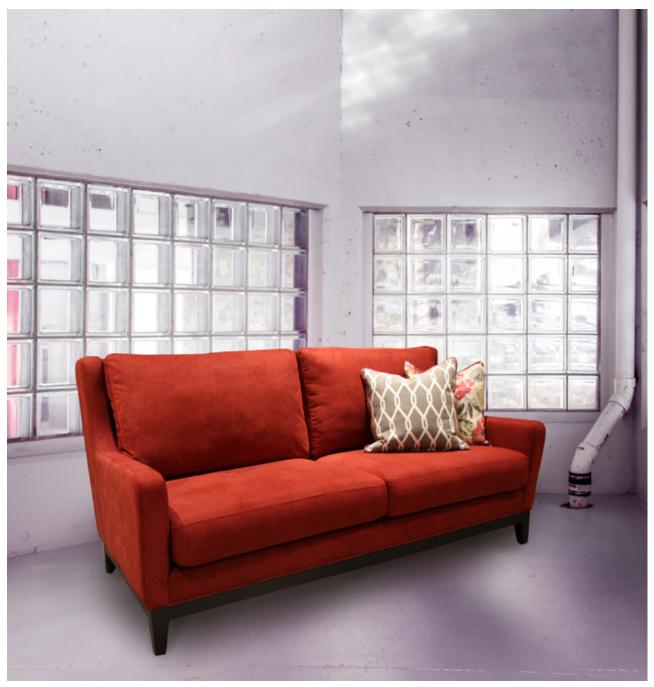

#### THE SUTHERLAND

Sutherland is truly a unique sofa, designed for those with discriminating taste and attention to detail. Shown here with contrast piping in pale gray layered on a slate blue microfiber body, it features a full bench cushion for a clean look and unique square button-tufted cushions. This sofa is as comfortable to sit on, as it is stunning to look at. The Sutherland is a statement piece for any room in your home.