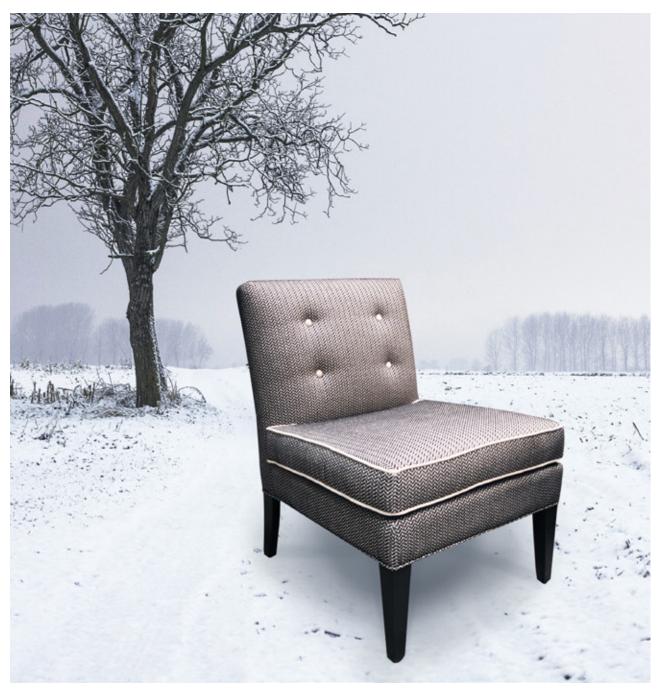

#### THE DEAN

Need a simple chair that can fit anywhere, be moved easily and looks great when paired with other pieces? *Dean* is for you! Featuring a fixed-cushion seat with fitted tufted back, its slim armless frame, raised bottom profile and tapered legs makes it light and airy. Change its personality instantly with your favourite fabric. This chameleon chair will play well with others no matter where your use it!