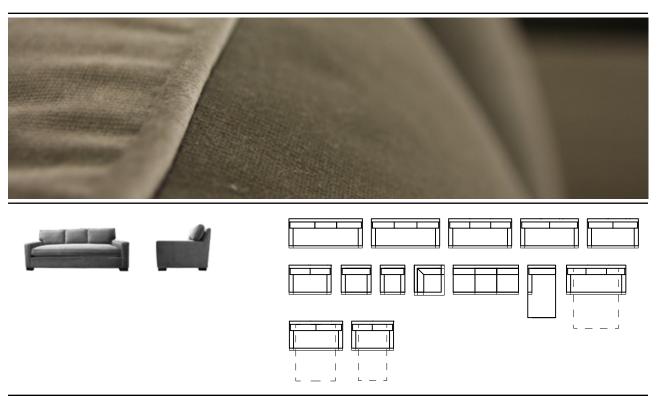

# THE CLASSIC COLLECTION

All these pieces are customizable and ready to be styled to your needs. The Design team at Jane by Jane Lockhart has carefully created these pieces to be comfortable, stylish and attainable. We invite you to "Make It Your Own!"

# **CLASSIC COLLECTION FINISHES**

### **WOOD FINISH**

Extra Dark Walnut

oak

White

Red Mahoga

Mission Oak

Dark Oak

Ebony

Natural

Dark Walnut

Dark Cherry

### NAILHEADS

Crystal

Nickel

Steel

Pewter

Brass

French Natural

Old Bronze

Antique Brass