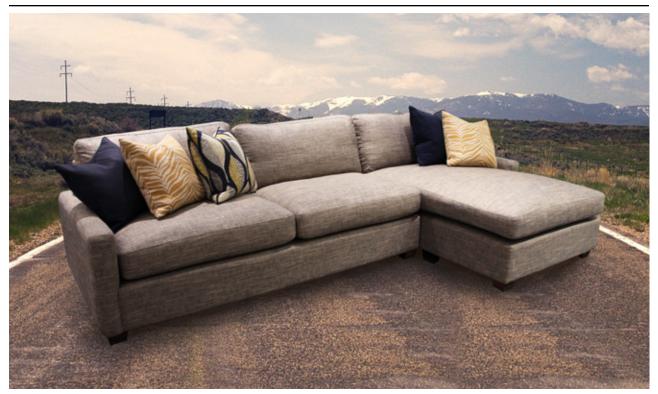

#### THE HARLOW

Look out ugly, puffy sectionals, here comes the sleek and elegant *Harlow* to show you how it's done! This beauty is designed to sit nicely into a corner or float within a room. With its tidy square back, top rail detail, tufted back and single bench cushions, the *Harlow* is a classic! It's comfortable without being sloppy and shows us what a sectional can be!