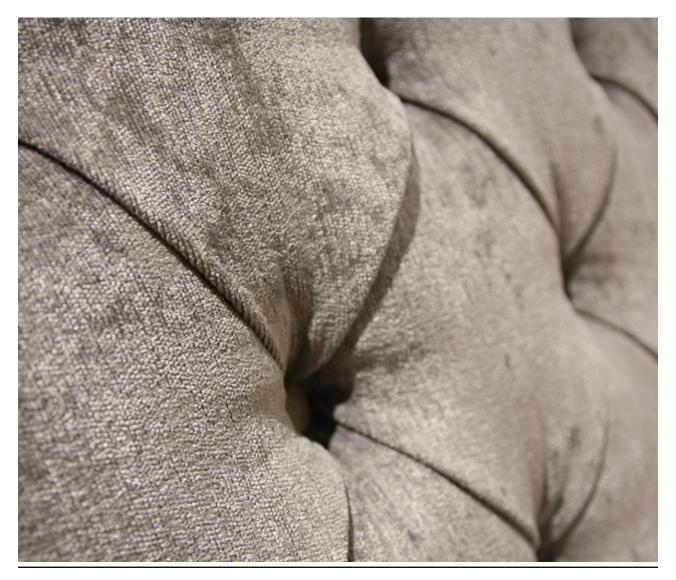

#### THE CARSON

An incredible statement piece, Carson is a real show stopper. If you're looking for something unique and loaded with style, this is the sofa for you. With slightly rounded arms for comfort and flare and a deep, diamond-tufted back Carson screams couture. Pencil legs give it a modern update and distinguish it from other more traditional versions in the market place.