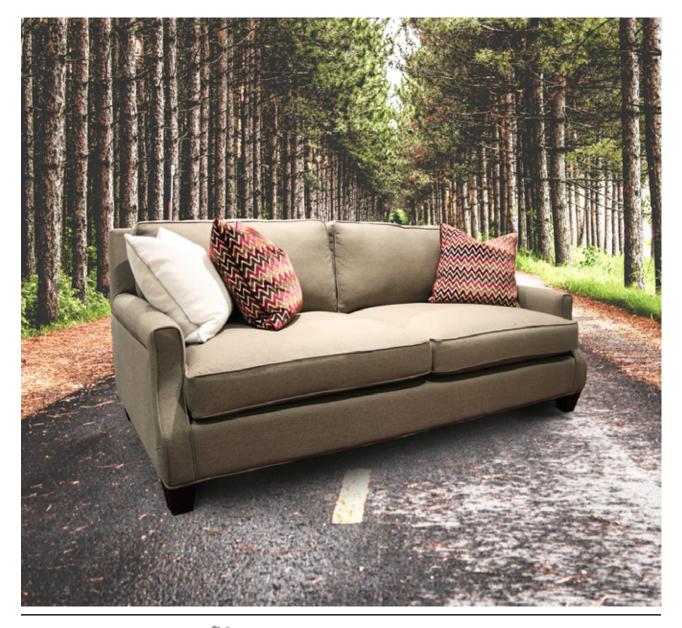

### THE ARTHUR

This unique, fun, modern and oh so cosy sofa is entirely customizable. As with all pieces in the Stellar collection each frame will be custom made. Follow our specs. for guidance but this fabulous fellow can be made in any configuration you wish. Because of its low-slung tuxedo back and arms Arthur can be manufactured as a bumper sectional—the no commitment sectional for those who move a lot!

















#### THE BARRY

Barry's elegant form with gently sloping side arms is perfect for any room where conversation and comfort are imperative. It's perfect for rooms that need to feel fresh and open. With its refined shape and lovely curves the Barry is still wide open to translation and can easily be customized with fabric and contrast piping to make it truly unique.















#### THE CALI

Extra deep and extra cosy, the *Cali*, with its feather seat is the stuff dreams are made of. Both contemporary and classic with its gently curved arms and subtle nail head detail, the *Cali* can also be made as a chair and half. Imagine curling up with a throw and a good book it's the perfect bedroom chair, especially with the matching footstool.



















#### THE CARSON

An incredible statement piece, Carson is a real show stopper. If you're looking for something unique and loaded with style, this is the sofa for you. With slightly rounded arms for comfort and flare and a deep, diamond-tufted back Carson screams couture. Pencil legs give it a modern update and distinguish it from other more traditional versions in the market place.







#### THE CHARL