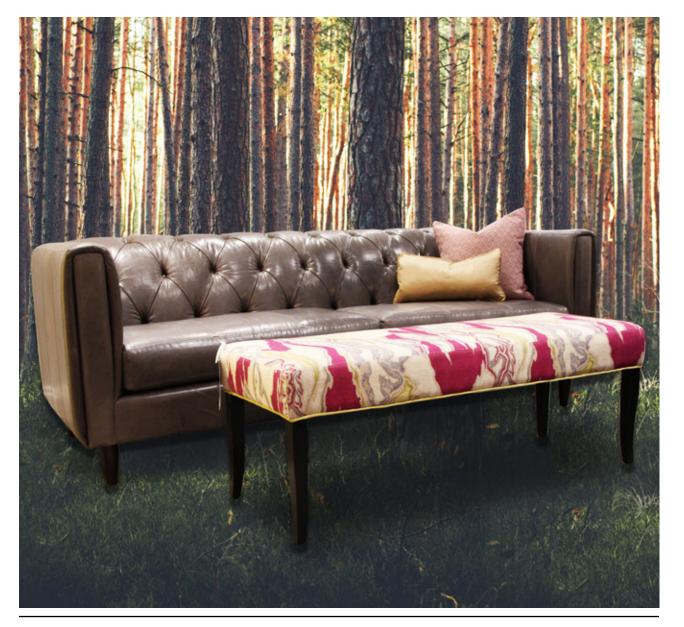

#### THE CARSON

An incredible statement piece, Carson is a real show stopper. If you're looking for something unique and loaded with style, this is the sofa for you. With slightly rounded arms for comfort and flare and a deep, diamond-tufted back Carson screams couture. Pencil legs give it a modern update and distinguish it from other more traditional versions in the market place.