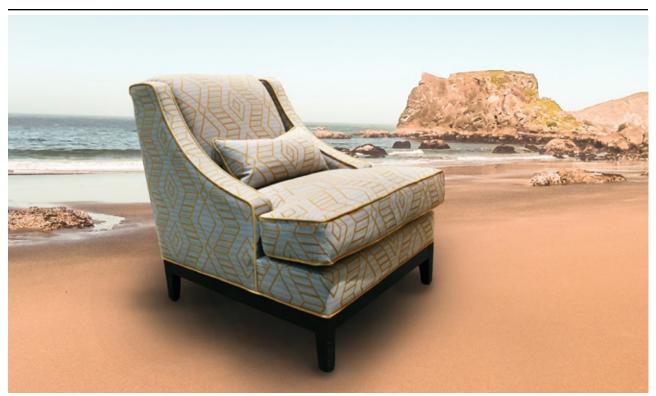

### THE ARTHUR

This unique, fun, modern and oh so cosy sofa is entirely customizable. As with all pieces in the Stellar collection each frame will be custom made. Follow our specs. for guidance but this fabulous fellow can be made in any configuration you wish. Because of its low-slung tuxedo back and arms Arthur can be manufactured as a bumper sectional—the no commitment sectional for those who move a lot!

















#### THE BARRY

Barry's elegant form with gently sloping side arms is perfect for any room where conversation and comfort are imperative. It's perfect for rooms that need to feel fresh and open. With its refined shape and lovely curves the Barry is still wide open to translation and can easily be customized with fabric and contrast piping to make it truly unique.















#### THE CALI

Extra deep and extra cosy, the *Cali*, with its feather seat is the stuff dreams are made of. Both contemporary and classic with its gently curved arms and subtle nail head detail, the *Cali* can also be made as a chair and half. Imagine curling up with a throw and a good book it's the perfect bedroom chair, especially with the matching footstool.



















#### THE CARSON

An incredible statement piece, Carson is a real show stopper. If you're looking for something unique and loaded with style, this is the sofa for you. With slightly rounded arms for comfort and flare and a deep, diamond-tufted back Carson screams couture. Pencil legs give it a modern update and distinguish it from other more traditional versions in the market place.







#### THE C