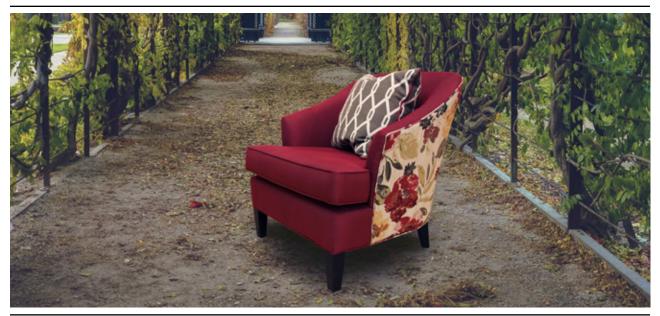

basement. It's probably our most versatile chair no matter what it's covered in!





















#### THE BERNIE

A large, uber-comfortable chair, Bernie is designed for lounging! It's the must-have chair that's perfect for the great room or living room, wherever friends and family hang out. Its universal design has stood the test of time making it an excellent investment in comfort and style for years to come.









#### THE DAPHNE

This elegant chair sits wonderfully in a living room, office, guest bedroom or master bedroom. Its seat depth is ideal for tall individuals while the style easily permits the addition of a toss pillow for a little extra support. Shown in a tight patterned fabric, the *Daphne* is such an easy chair to love you'll want to use it in more than one space.













# THE DILLER

Our little swivel! This gem, the *Diller* can fit into any space but leave some room for your legs so you can spin, spin, and spin! Its lovely rounded back and interesting arms makes this the perfect chair for a small space. It's also available with legs.









#### THE ELIZABETH

Inspired by our best seller, the *Eastwood*, this sister sofa is extra deep and comes standard with longer seat and back cushions for a more modern look. People love the wide arms, which at 5" are the perfect width for resting with your book while taking a nap.

















# THE HOLDER

Holder is a perfect example of form meeting function! Its high-backed style and full-arm design make it a perfect choice for watching TV or gaming. Its sleek modern shape is softened with subtle c