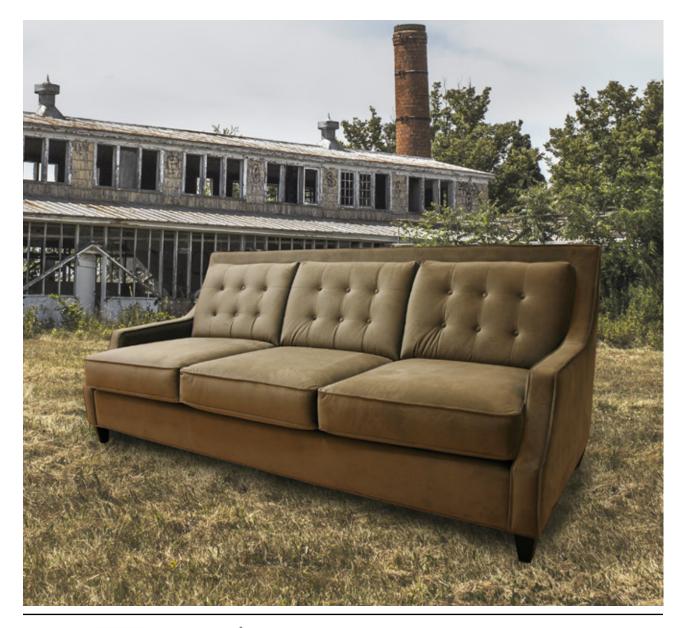

#### THE CARSON

An incredible statement piece, Carson is a real show stopper. If you're looking for something unique and loaded with style, this is the sofa for you. With slightly rounded arms for comfort and flare and a deep, diamond-tufted back Carson screams couture. Pencil legs give it a modern update and distinguish it from other more traditional versions in the market place.