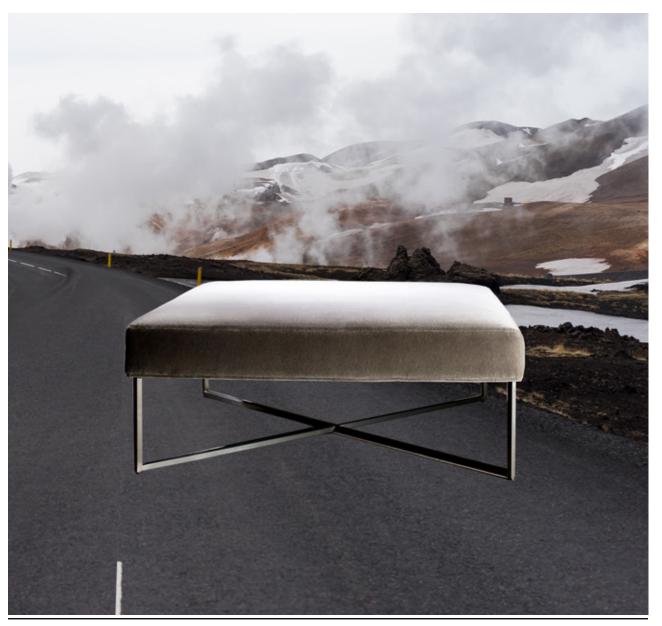

THE YORK

THE KINGSTON

Ottomans in the Platinum Collection can be customized to your specifications for size and styling.