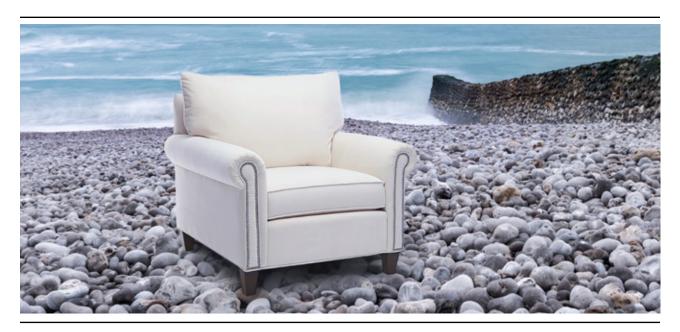

e of the slim, tapered wings.













#### THE SUZANNA

Suzanna has great lines offering a full arm and supportive back, it's like this chair 'hugs' you when you sit in it! Details include a decorative toss pillow and nail heads that follow the lines of the chair. Shown in slate-blue microfiber, Suzanna is just as comfortable in a family room as it is in a living room or basement. It's probably our most versatile chair no matter what it's covered in!





















#### THE BERNIE

A large, uber-comfortable chair, Bernie is designed for lounging! It's the must-have chair that's perfect for the great room or living room, wherever friends and family hang out. Its universal design has stood the test of time making it an excellent investment in comfort and style for years to come.









#### THE DAPHNE

This elegant chair sits wonderfully in a living room, office, guest bedroom or master bedroom. Its seat depth is ideal for tall individuals while the style easily permits the addition of a toss pillow for a little extra support. Shown in a tight patterned fabric, the *Daphne* is such an easy chair to love you'll want to use it in more than one space.













# THE DILLER

Our little swivel! This gem, the *Diller* can fit into any space but leave some room for your legs so you can spin, spin, and spin! Its lovely rounded back and interesting arms makes this the perfect chair for a small space. It's also available with legs.









#### THE ELIZABETH

Inspired by our best seller, the *Eastwood*, this sister sofa is extra deep and comes standard with longer sea